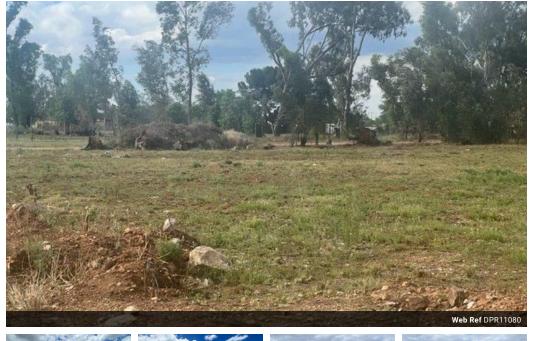

## Vacant Land For Sale in Kookrus!

.Prime stands for sale in Kookrus Meyerton. Centrally located close to main thoroughfares, shops, schools and all amenities. Stand size is 579 square meters just waiting for you to build your dream home. Please note that all loan applications on Vacant Land will automatically require a 40% Deposit. Alternatively should you wish to apply for a building loan at the same time no deposit on the stand will be required. Applicant can then apply for a 100% loan depending on affordability. We have plenty of stands to choose from. Give us a call to choose.