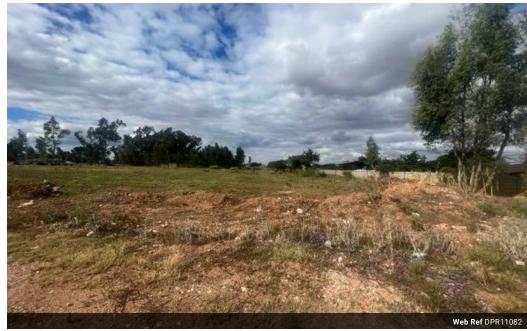

## Stands for sale Kookrus Meyerton

Prime stands for sale in Kookrus Meyerton. Centrally located close to main thoroughfares, shops, schools and all amenities. Stand size is 599 square meters just waiting for you to build your dream home. Please note that all loan applications on Vacant Land will automatically require a 40% Deposit. Alternatively should you wish to apply for a building loan at the same time no deposit on the stand will be required. Applicant can then apply for a 100% loan depending on affordability. We have plenty of stands to choose from. Give us a call to choose.