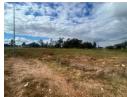

## Stands for sale Kookrus Meyerton

Prime stands for sale in Kookrus Meyerton. Centrally located close to main thoroughfares, shops, schools and all amenities. Stand size is 599 square meters just waiting for you to build your dream home. Please note that all loan applications on Vacant Land will automatically require a 40% Deposit. Alternatively should you wish to apply for a building loan at the same time no deposit on the stand will be required. Applicant can then apply for a 100% loan depending on affordability. We have plenty of stands to choose from. Give us a call to choose.