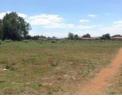

### Stand for sale in Kookrus, Meyerton

Prime stands for sale in Kookrus Meyerton. Centrally located close to main thoroughfares, shops, schools and all amenities. Stand size is 528 square meters just waiting for you to build your dream home. Please note that all loan applications on Vacant Land will automatically require a 40% Deposit. Alternatively should you wish to apply for a building loan at the same time no deposit on the stand will be required. Applicant can then apply for a 100% loan depending on affordability. We have plenty of stands to choose from. Give us a call to choose.