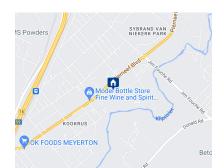

## 016 0042352

24 Glynn Street Rothdene, Meyerton, 1961

### Stand for sale in Kookrus, Meyerton

Prime stands for sale in Kookrus Meyerton. Centrally located close to main thoroughfares, shops, schools and all amenities. Stand size is 528 square meters just waiting for you to build your dream home. Please note that all loan applications on Vacant Land will automatically require a 40% Deposit. Alternatively should you wish to apply for a building loan at the same time no deposit on the stand will be required. Applicant can then apply for a 100% loan depending on affordability. We have plenty of stands to choose from. Give us a call to choose.