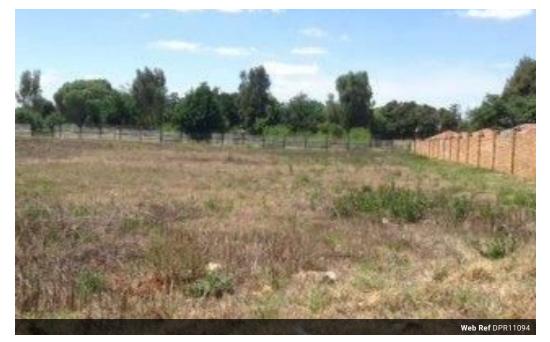

### Stand for sale in Kookrus, Meyerton

Prime stands for sale in Kookrus Meyerton. Centrally located close to main thoroughfares, shops, schools and all amenities. Stand size is 528 square meters just waiting for you to build your dream home. Please note that all loan applications on Vacant Land will automatically require a 40% Deposit. Alternatively should you wish to apply for a building loan at the same time no deposit on the stand will be required. Applicant can then apply for a 100% loan depending on affordability. We have plenty of stands to choose from. Give us a call to choose.