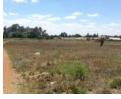

### Stand for sale in Kookrus, Meyerton

Prime stands for sale in Kookrus Meyerton. Centrally located close to main thoroughfares, shops, schools and all amenities. Stand size is 528 square meters just waiting for you to build your dream home. Please note that all loan applications on Vacant Land will automatically require a 40% Deposit. Alternatively should you wish to apply for a building loan at the same time no deposit on the stand will be required. Applicant can then apply for a 100% loan depending on affordability. We have plenty of stands to choose from. Give us a call to choose.