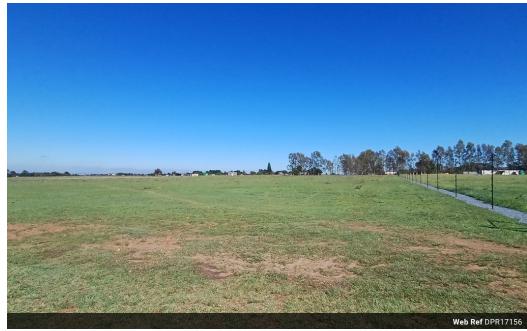

## Vacant Agricultural Stand in Nelsonia

We are delighted to offer this remarkable 2.4-hectare agricultural stand in the sought-after Nelsonia area of Meyerton. Perfectly positioned, this flat, vacant land is ideal for small-scale or mixed farming ventures or as a tranquil escape for those seeking a rural lifestyle with convenient access to essential amenities. The property is just 15 minutes from Meyerton Central, Henley on Klip, and Vereeniging, with easy access to major roads like the R42 and R59. Situated only an hour's drive from Johannesburg, it strikes an ideal balance between serene countryside living and urban convenience.

This property boasts numerous advantages, including no dolomite testing requirements, making it ready for development with peace of mind. The expansive size and level terrain provide opportunities for cultivating crops, raising livestock,...