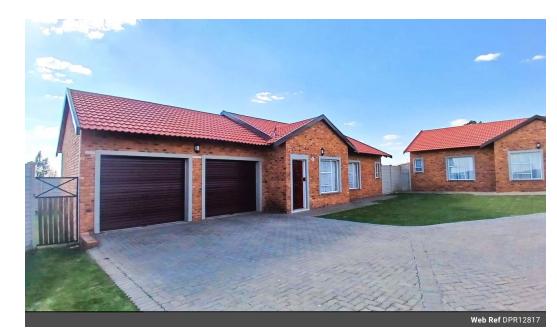

## Beautifully Maintained, Secure, Ideal Townhouse!

Welcome to your contemporary haven in the vibrant Midvaal area of Riversdale. These charming newly built townhouses offer an array of features designed to enhance your lifestyle and provide comfort for you and your loved ones. Upon entering, you're greeted by an open-plan lounge and dining room area that seamlessly extends out onto your own private garden. This outdoor area offers a tranquil retreat where you can unwind, entertain guests, or simply soak up the sunshine in the comfort of your own space. The heart of the home, the modern fitted kitchen, boasts stylish finishes, a convenient breakfast nook, and ample cupboard space, making meal preparation a breeze and catering to all your culinary needs.

With 2 bedrooms, including a main bedroom with an en suite bathroom, these townhouses offer a cozy and inviting living...

## Features

| Pets Allowed | Yes |          |       |            |       |
|--------------|-----|----------|-------|------------|-------|
| Interior     |     | Exterior |       | Sizes      |       |
| Bedrooms     | 2   | Garages  | 2     | Floor Size | 107m² |
| Bathrooms    | 2   | Security | Yes   |            |       |
| Kitchens     | 1   | Pool     | No    |            |       |
| Recep. Rooms | 1   | Views    | False |            |       |
| Furnished    | No  |          |       |            |       |