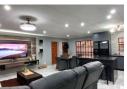

The townhouse boasts three bedrooms with built-in cupboards and two bathrooms. The main en-suite bathroom is equipped with a shower, basin, and toilet, while the second bathroom includes a bath, basin, and toilet. The spacious open-plan lounge and kitchen area is perfect for family gatherings and entertaining. The lounge features a built-in wall unit and an air conditioning unit, ensuring comfort..