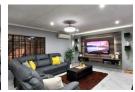

The townhouse boasts three bedrooms with built-in cupboards and two bathrooms. The main en-suite bathroom is equipped with a shower, basin, and toilet, while the second bathroom includes a bath, basin, and toilet. The spacious open-plan lounge and kitchen area is perfect for family gatherings and entertaining. The lounge features a built-in wall unit and an air conditioning unit, ensuring comfort..