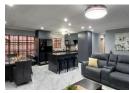

The townhouse boasts three bedrooms with built-in cupboards and two bathrooms. The main en-suite bathroom is equipped with a shower, basin, and toilet, while the second bathroom includes a bath, basin, and toilet. The spacious open-plan lounge and kitchen area is perfect for family gatherings and entertaining. The lounge features a built-in wall unit and an air conditioning unit, ensuring comfort..