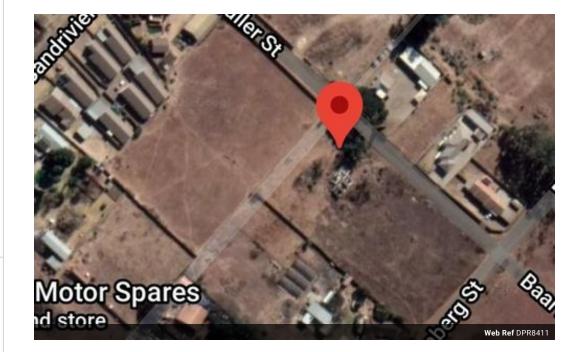

## VACANT STAND - RIVERSDALE MEYERTON

This 8072sqm vacant stand in the fast-developing RIVERDALE is zoned for residential 2 - Sectional Title Units (20), with all services ie water, sewerage, electricity from MIDVAAL immediately available. Bulk contributions are paid.