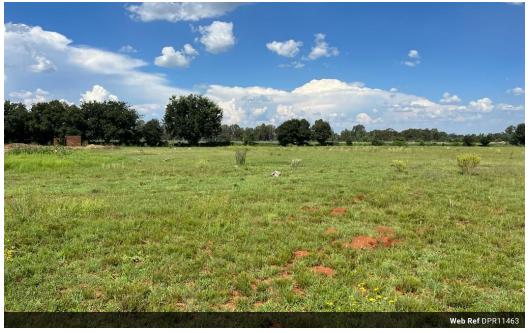

### Stands for sale Riversdale Meyerton

49 newly proclaimed stands for sale in the fast-developing suburb of Riversdale Meyerton. Each stand measures 1000 sq meters and all necessary services are in process for each stand. Please note that Dolomite testing is not a requirement in Riversdale. Stands are very well located, close to highways, shops, schools and all amenities.