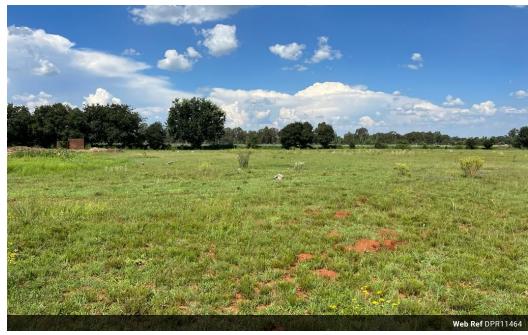

## Prime stands for sale Riversdale Meyerton

49 newly proclaimed stands for sale in the fast-developing suburb of Riversdale Meyerton. Each stand measures 1000 sq meters and all necessary services are in process for each stand. Please note that Dolomite testing is not a requirement in Riversdale. Stands are very well located, close to highways, shops, schools and all amenities.