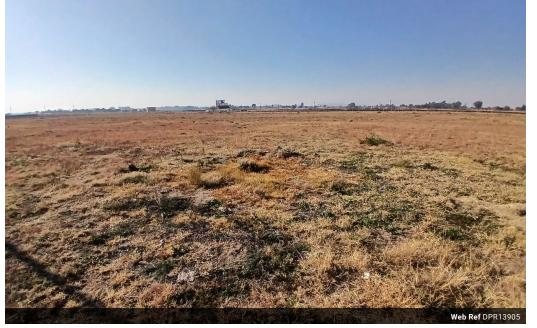

#### Vacant land in Riversdale

-Location: Riversdale, Meyerton -Size: 7500 m<sup>2</sup> -Description:

Seize the opportunity to develop on this expansive 7500 m<sup>2</sup> vacant stand, perfectly situated in the heart of Riversdale, Meyerton. This prime piece of real estate offers a flat, clear landscape with no trees or overgrowth, making it an ideal canvas for any form of construction. Whether you envision residential, commercial, or mixed-use development, this stand provides the flexibility and potential to bring your project to life.

#### -Key Features:

-Ideal Location: Proximity to essential amenities enhances the appeal of this stand. It is located near Riversdale Primary School, ensuring convenience for families. Additionally, the area boasts numerous small shopping centers, providing easy access to daily necessities and fostering a community-centric lifestyle. -Development ...