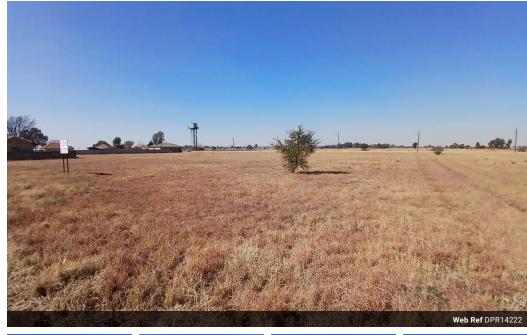

## Vacant land in Riversdale for sale.

This vacant stand in Riversdale, Meyerton, covers 15,154m². It's ideal for large-scale developments with water lines, electricity, and sewerage already in place. The stand is in a well-maintained part of Riversdale.

Located just far enough from the town center to avoid traffic, this property offers a peaceful setting. It's perfect for developers or property investors, especially with the upcoming shopping center and other rapidly expanding amenities in the area. The price of land here is set to skyrocket.