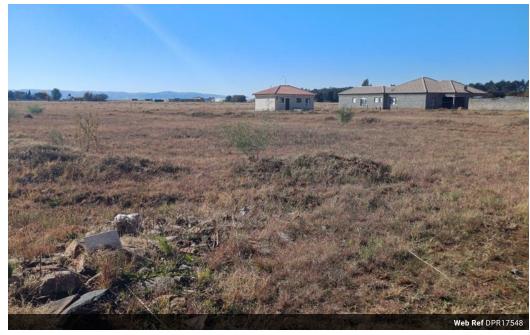

## PRIME VACANT LAND FOR SALE IN RIVERSDALE

This 1081sqm vacant stand in Riversdale, Meyerton, is now available for sale. Located less than a kilometer from the newly built mall, the property offers easy access to local shops, schools, and other amenities, making it an ideal spot for future development.

All essential services, including water, sewerage, and electricity, are readily available through the Midvaal municipality. Please note that if purchasing with a bond, the bank will finance 60% of the purchase price, and the remaining 40% must be raised as a deposit, in addition to bond and transfer costs. Registered with the PPRA.