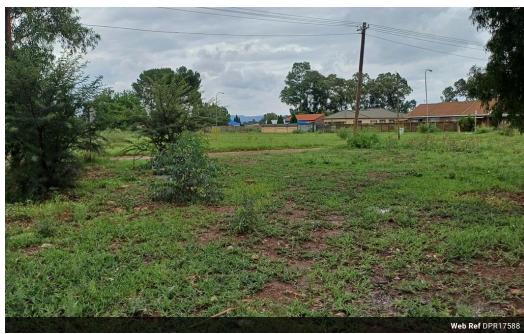

## 7,440m<sup>2</sup> Vacant Land For Sale in Riversdale

R1,115,000

Monthly Bond Repayment R11,508.90 Calculated over 20 years at 11% with no deposit.

Transfer Costs R32,749.00 Bond Costs R25,220.00

These calculations are only a guide. Please ask your conveyancer for exact calculations.

## Riversdale PRIME Development VACANT LAND

This 7440 sqm corner stand in Riversdale is an excellent opportunity for development, offering ample space and a prime location. Situated less than a kilometer from the newly built mall in Meyerton, this property provides easy access to a wide range of amenities, including shops, schools, and more. The size and location make it an ideal choice for residential or commercial development.

The property comes fully serviced with water, sewerage, and electricity available from the Midvaal municipality, ensuring a seamless start to any project. If purchasing with a bond, please note that the bank will finance 60% of the purchase price, and the remaining 40% will need to be covered as a deposit, along with bond and transfer costs. The land is registered with the PPRA, offering added security and peace of mind. Don't miss out on this...