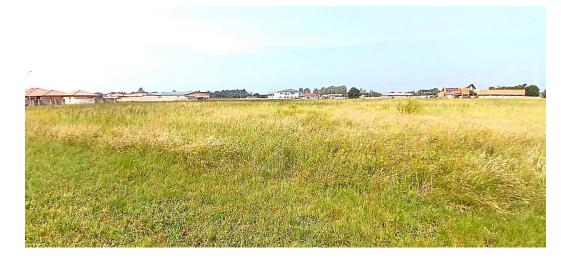

## Vacant Stand in Riversdale

 $This expansive \ 8565m^2 \ vacant \ stand \ in \ Riversdale \ is \ an \ exceptional \ investment \ opportunity. \ Located \ directly \ across \ from \ a$ townhouse, the property offers prime positioning in a rapidly developing area. Riversdale has seen significant growth in recent years, with numerous new developments popping up nearby. The size of this stand provides endless possibilities, whether you're looking to develop a residential complex, commercial space, or a combination of both. Its location at the heart of this thriving area makes it an ideal spot for future growth.

Additionally, the property is situated close to the newly built mall, which provides easy access to a range of amenities, shopping, and services. The area is becoming increasingly popular, and this stand is perfectly positioned to benefit from the ongoing development. However, please...