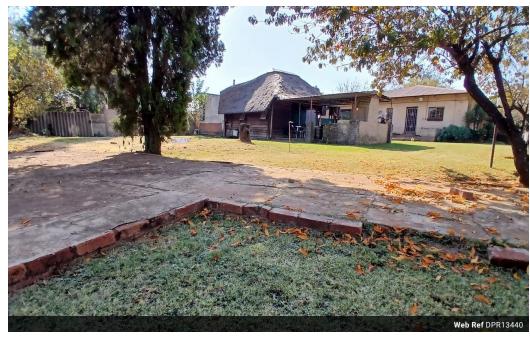

The heart of the home boasts an inviting open plan living and dining area, perfect for family gatherings and entertaining guests. Adjacent to this is a cozy kitchen, ready to be transformed into your culinary haven. One of the standout features of this property is the expansive lapa, complete with a built-in bar, providing an ideal spot for outdoor entertaining and relaxation.

**Extras** 

Lapa Built In Braai