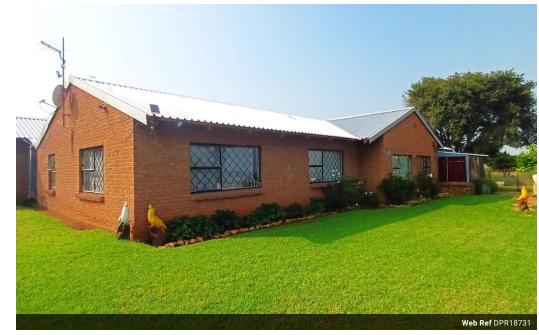

## Exceptional Agricultural Opportunity Near Suikerbosrand Nature Reserve

Introducing a massive agricultural opportunity property, ideal for the enterprising farmer or entrepreneur. Nestled alongside the breathtaking Suikerbosrand Nature Reserve, this hidden gem spans 9.35 hectares and is conveniently located on the main R557 tar road. This property is brimming with potential, boasting essential features tailored to meet the diverse needs of any agricultural venture.

The landscape includes seven hectares of arable land, perfect for crop cultivation and the potential expansion of agricultural activities. The property is equipped with abundant water resources, including four functioning boreholes and a water tank, ensuring optimal growing conditions for crops and supporting livestock operations. Numerous corrals and sheds enhance functionality, allowing for efficient livestock management.

## **Features**

| Pets Allowed | Yes |                     |      |            |       |
|--------------|-----|---------------------|------|------------|-------|
| Interior     |     | Exterior            |      | Sizes      |       |
| Bedrooms     | 5   | Garages             | 2    | Floor Size | 300m² |
| Bathrooms    | 3   | Carports / Parkings | 10   | Land Size  | 9Ha   |
| Kitchens     | 1   | Security            | Yes  |            |       |
| Recep. Rooms | 2   | Dom. Accom.         | 2    |            |       |
| Studies      | 1   | Pool                | Yes  |            |       |
| Furnished    | No  | Views               | True |            |       |