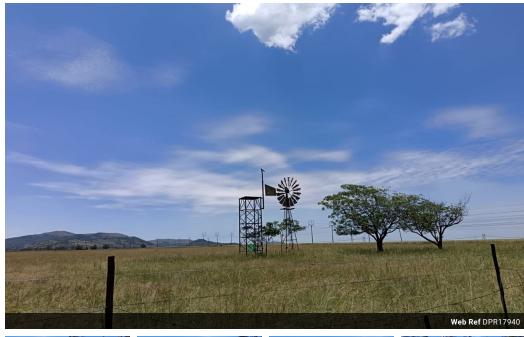

## Massive agricultural land in Schoongezicht.

Introducing a remarkable agricultural holding spanning 9.4 hectares, this expansive property offers breathtaking views of the Suikerbosrand Nature Reserve, creating a serene backdrop for any farming endeavor. Accessible via a tar road, the farm features a level landscape, indicative of the strong underground water resources prevalent in the surrounding area.

Currently utilized as grazing land for cattle and sheep, the property is equipped with a borehole and windpump, ensuring a reliable water supply for livestock. With no existing buildings on-site, this blank canvas presents endless possibilities for development. The farm is bordered by other agricultural properties, contributing to a peaceful environment free from the noise of busy roads, and is securely fenced on all sides, enhancing its appeal for prospective buyers...