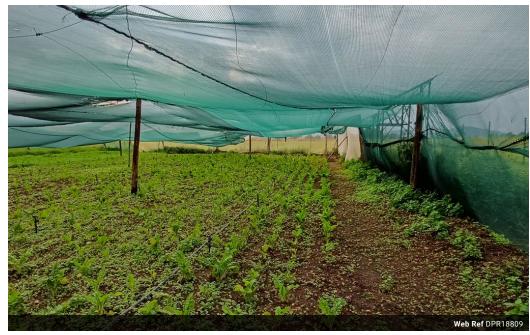

## Exceptional Agricultural Property in Midvaal

Discover the endless potential of this exceptional 8.5-hectare agricultural property, ideally situated in the scenic landscapes of Midvaal. Perfect for both aspiring and experienced farmers, this expansive plot offers a wealth of features designed to enhance your farming operations. The property includes two workers' quarters strategically positioned for convenience, ensuring smooth day-to-day management of your agricultural activities. Sustainable water solutions are a key highlight, with three solar-powered boreholes and two additional boreholes guaranteeing a reliable and eco-friendly water supply for all farming needs.