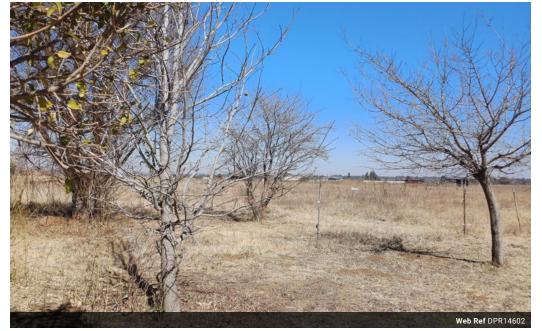

## Mixed Farming opportunity land

STUNNING HUGE FARM IN HENLEY ON KLIP

Discover this exceptional 20.161-hectare (200,161 m<sup>2</sup>) flat land property located in the heart of Midvaal, close to Henley on Klip. Boasting a prime location with immense potential, this expansive farm presents a unique opportunity for agricultural ventures and more.

The fertile soil and three operational boreholes ensure ample water supply, perfect for various farming activities including crop cultivation, livestock keeping, and growing vegetables and fruit trees. Equipped with solar power (3 KVA), the property offers sustainable energy solutions.

Already equipped with animal storage facilities, four servant's rooms with bathrooms, and an alarm system, convenience and security are prioritized. A portion of the land (25%) is fenced, with additional fencing partially completed.