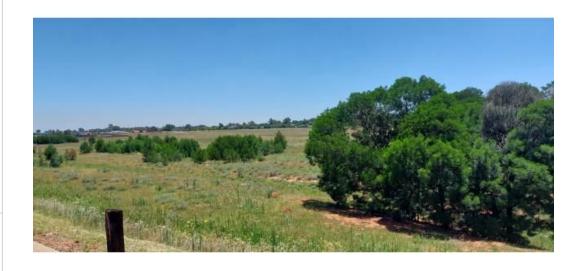

## R59 Highway Frontage vacant stand!!!

R59 Highway Frontage!!!

Opportunity knocks...will you take the call?

In process of being rezoned to Industrial 1.

 $Located \ 30 \ Minutes \ South \ of \ Johannesburg, this \ prime \ property \ is \ ideally \ located \ on \ the \ R59 \ Highway.$ It is perfect for upcoming businesses and out-and-out 100% for trucking, storage production and manufacturing ventures.

The property is surrounded by existing commercial, industrial and business properties and companies.

Please note: New municipal bylaws have been passed that requires dolomite testing for every piece of vacant land before plans can be submitted for building. This does entail a cost to the purchaser.