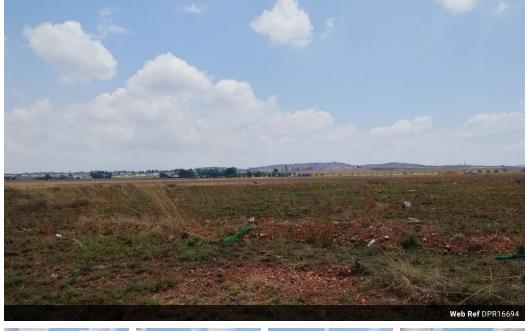

## 11.2 Hectare Vacant Land For Sale!

The 11.2-hectare portion vacant land in Witkop, located within the R59 development corridor, offers significant potential for industrial rezoning and development. Positioned in this strategic industrial corridor, the land is ideally suited for large-scale operations, including manufacturing, warehousing, and logistics facilities. As power and water connections are already available on-site, developers and investors benefit from reduced setup times and expenses.

The readiness in infrastructure facilitates faster project initiation and operational timelines, making the land a valuable investment for businesses looking to establish a presence in a high-growth industrial area. Easy access from major transport routes enhances the property's logistical advantage. The R59 corridor is seeing substantial infrastructure improvements,...