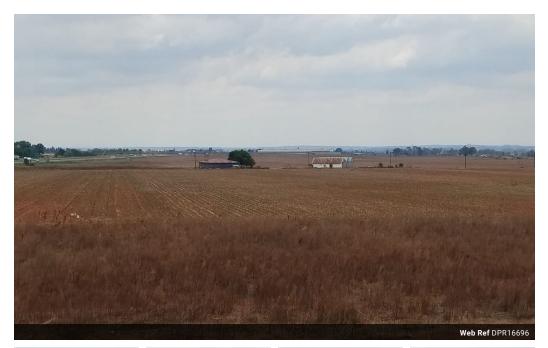

## 4.1 Hectare Vacant Land For Sale

This 4.1-hectare vacant land on Portion 112 in Witkop, situated within the thriving R59 development corridor, presents a valuable opportunity for industrial rezoning and development. The land's strategic location within this industrial corridor makes it ideal for various uses, including logistics, light manufacturing, and warehousing. The site is equipped with essential utilities—power and water—already in place, offering a significant advantage for investors looking to minimize setup costs and expedite development timelines. This infrastructure readiness can help attract businesses seeking a prime location for immediate operations, reducing the typical challenges of undeveloped land.

The property benefits from convenient access via 113 Springbok Road, a direct route that enhances connectivity to major transportation networks...