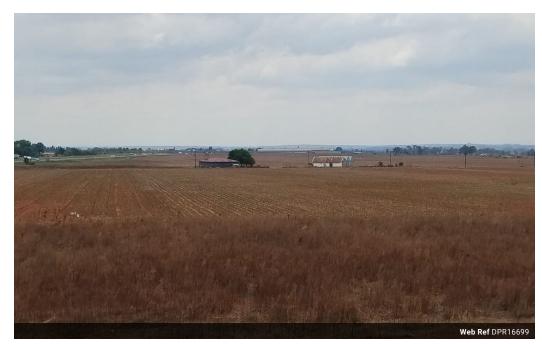

## 9.7 Hectare Vacant Land For Sale

This 9.7-hectare vacant land in Witkop, positioned within the burgeoning R59 development corridor, represents an excellent opportunity for industrial rezoning and development. The property's location in this strategic corridor makes it ideal for various industrial uses, such as warehousing, logistics, and manufacturing. With power and water services already accessible on-site, the property is primed for quick development, reducing the time and costs often associated with setting up essential infrastructure. This immediate access to utilities offers a clear advantage for developers and businesses eager to establish operations in a rapidly expanding industrial area.

The land's access from 113 Springbok Road enhances its connectivity to key transport routes, supporting efficient logistics and making it suitable for businesses...