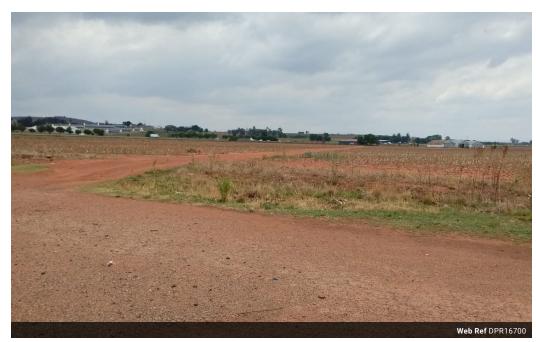

## 9Ha Vacant Land For Sale in Witkop

R4,650,000

Monthly Bond Repayment R47,996.76 Calculated over 20 years at 11% with no deposit.

**Transfer Costs** R361,677.00 **Bond Costs** R59,150.00 These calculations are only a guide. Please ask your conveyancer for exact calculations.

## 9.9 Hectare Vacant Land For Sale!

This impressive 9.9-hectare industrial property, situated in Witkop, offers prime development potential. Positioned along the R59 corridor with direct frontage on the R59 highway, it is strategically located for businesses seeking visibility and accessibility within a rapidly expanding industrial zone. The property is fully serviced, with both Eskom power and Rand Water infrastructure in place, ensuring reliable utilities that support a wide range of industrial activities. The land is already zoned for industrial use, streamlining the setup for operations, storage, or manufacturing. Adding to its value are three substantial steel structures previously used as hangars, which provide versatile space that can easily be adapted to various industrial applications, such as warehousing, equipment storage, or production...