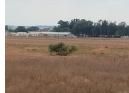

## 9.9 Hectare Vacant Land For Sale!

This impressive 9.9-hectare industrial property, situated in Witkop, offers prime development potential. Positioned along the R59 corridor with direct frontage on the R59 highway, it is strategically located for businesses seeking visibility and accessibility within a rapidly expanding industrial zone. The property is fully serviced, with both Eskom power and Rand Water infrastructure in place, ensuring reliable utilities that support a wide range of industrial activities. The land is already zoned for industrial use, streamlining the setup for operations, storage, or manufacturing. Adding to its value are three substantial steel structures previously used as hangars, which provide versatile space that can easily be adapted to various industrial applications, such as warehousing, equipment storage, or production...