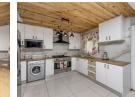

- Details of the Property:
- Stand Size: 266sqm
- Under Roof: +-130sqm
- Details of the House:
- 3 Bedrooms
- 1 Bathroom
- Living Area Kitchen, Living and Dining Room
- Covered Back Garden
- Boma/Entertainment Area
   Two Entrances
- Single Garage
- Single Galage
   Single Parking Rav