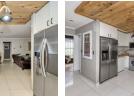

- Details of the Property:
- Stand Size: 266sqm
- Under Roof: +-130sqm
- Details of the House:
- 3 Bedrooms
- 1 Bathroom
- Living Area Kitchen, Living and Dining Room
- Covered Back Garden
- Boma/Entertainment Area
   Two Entrances
- Single Garage
- Single Galage
   Single Parking Rav