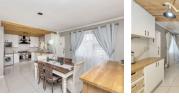

- Details of the Property:
- Stand Size: 266sqm
- Under Roof: +-130sqm
- Details of the House:
- 3 Bedrooms
- 1 Bathroom
- Living Area Kitchen, Living and Dining Room
- Covered Back Garden
- Boma/Entertainment Area
   Two Entrances
- Single Garage
- Single Galage
   Single Parking Rav