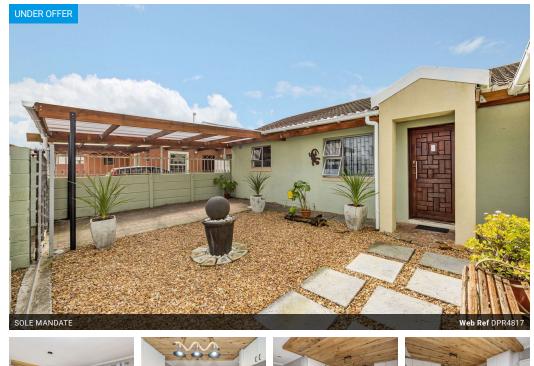

### Modern Family Home In Need Of A New Owner

With Modern features, this home places you in an environment whereby is a little simpler and filled with smiles. The aesthetics and materials that have been implemented throughout the property continue enhance the aesthetic feel of the home. Coupled with a host of memories, the home boasts a quaint yet comforting space. With love and pride at the heart of the property, this is not only a house but a home.

- Details of the Property:
- Stand Size: 266sqm
- Under Roof: +-130sqm
- Details of the House:
- 3 Bedrooms
- 1 Bathroom
- Living Area Kitchen, Living and Dining Room
- Covered Back Garden
- Boma/Entertainment Area
   Two Entrances
- Single Garage
- Single Galage
   Single Parking Rav