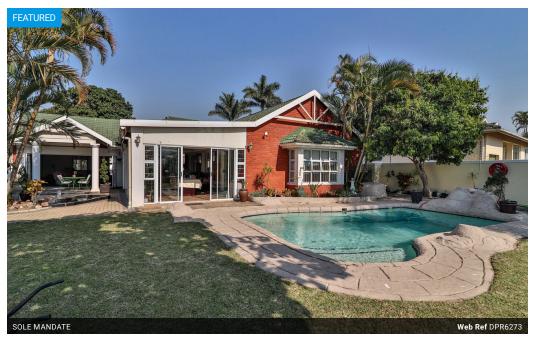

## 3 Bedroom House For Sale in Broadlands

**a** 2

NEW LISTING IN BROADLANDS, MOUNT EDGECOMBE!

Come view this stunning large home on huge land in Broadlands, Mount Edgecombe with too much to describe.

This well maintained spacious family home consists of 3 fully fitted bedrooms with 3 bathrooms, office, laundry, domestic quarters, beautiful open plan kitchen with scullery/dining room and lounge, enclosed patio, sparkling swimming pool, koi pond, double garage with bar area.

The property is secure with CCTV cameras all around the house, beams and automated driveway gates.

Must be seen to be appreciated.

All this for only R4500 K

For an appointment to view, please contact Logie Naidoo.