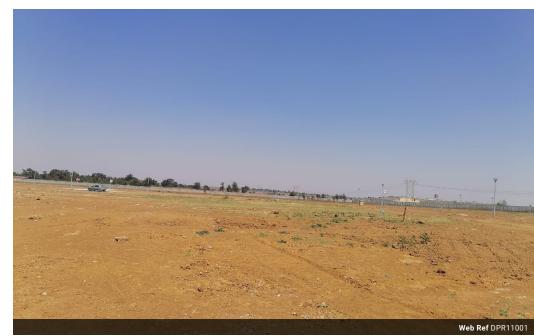

## CHOOSE YOUR PLAN- LIFESTYLE ESTATE

Firstly, choose from a variety of vacant stands then choose from 8 different packages, the plan that you would like see developed! The estate has a boom gate controlled by 24 hour security guards, making it a safe place to raise your kids and enjoy simple life pleasures. All the stands ranges from 230 square meter to 250 square meters. The different packages available start at 50 square meter houses that can be built up to 90 square meter houses. The properties offer 56 sqmŲ two bedrooms and 60 sqmŲ with one bathroom and from 65 sqmŲ going up are three bedrooms with two 2 baths/shower. All houses are Tuscan roof style, aluminum window frames and sliding doors. It also comes with three side walls 1.2m and 100 sqmŲ garden. The pricing goes as follows: