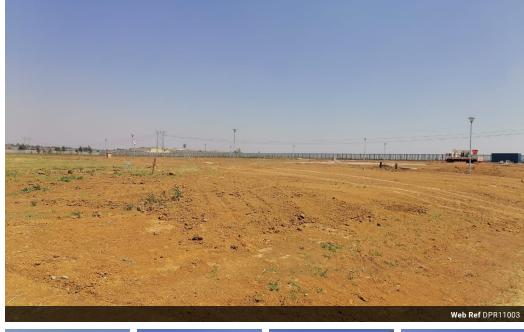

## LIFESTYLE ESTATE- DIFFERENT PACKAGES AVAILABLE!

All the stands ranges from 230 square meter to 250 square meters. Plot and plan! Choose your plot and then the house plan that you like... Situated in Sharon Park Lifestyle Estate, conveniently situated near plenty of local amenities. The estate has a boom gate controlled by 24 hour security guards, making it a safe place to raise your kids and enjoy simple life pleasures.

All houses are Tuscan roof style, aluminum window frames and sliding doors. It also comes with three side walls 1.2m and 100 sqmŲ garden. All the stands ranges from 230 square meter to 250 square meters. The different packages available start at 50 square meter houses that can be built up to 90 square meter houses. The properties offer 56 sqmŲ two bedrooms and 60 sqmŲ with one bathroom and from 65 sqmŲ going up are three bedrooms with two 2...