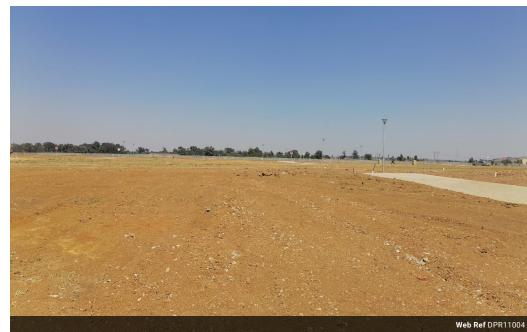

## STANDS AND PLANS- YOU CHOOSE!

All houses are Tuscan roof style, aluminum window frames and sliding doors. It also comes with three side walls 1.2m and 100 sqm² garden. All the stands ranges from 230 square meter to 250 square meters. All the stands ranges from 230 square meter to 250 square meters. Plot and plan! Choose your plot and then the house plan that you like... Situated in Sharon Park Lifestyle Estate, conveniently situated near plenty of local amenities.

The estate has a boom gate controlled by 24 hour security guards, making it a safe place to raise your kids and enjoy simple life

pleasures.
The different packages available start at 50 square meter houses that can be built up to 90 square meter houses. The properties offer 56 sqmÂ2 two bedrooms and 60 sqmÂ2 with one bathroom and from 65 sqmÂ2 going up are three bedrooms with two 2...