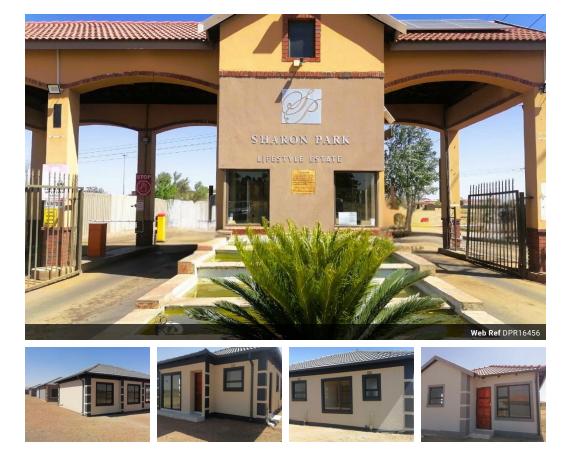

## Plot And Plan! You Choose!

Discover your new home in a secure, boomed estate in Springs, Sharon Park Lifestyle Estate perfectly situated near Springs Mall, hospitals, and top schools, Hospitals, College and public transport. This vibrant community offers a variety of new development houses starting from R725,000, with spacious options available on 250 sqm plots, up to R 980 000. All Tuscan style homes.

Choose from stylish 2-bedroom homes (50 sqm) or more expansive 3-bedroom, 2-bathroom layouts designed for modern living. Each residence features quality finishes, including sliding doors, elegant floor tiles, and durable aluminum windows, ensuring both comfort and style. Enjoy peace of mind with 24-hour security, creating a safe environment for families. With easy access to shopping centers and essential services, this estate combines convenience with...