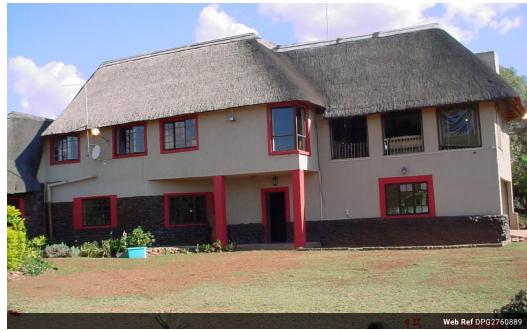

## WANT TO LIVE IN STYLE - ENDLESS OPPORTUNITIES!

This 24,5ha farm is situated not far from Roodeplaat dam, Curro Roodeplaat and Pebble Rock Golf Village. Boast with a modern 5 bedroom double storey thatched roof house - 800sqm - and a 2 bedroom thatched roof cottage - 120sqm. Double garage, carport, 2 storerooms, wendy, boma, lapa with bar area. Vegetable garden with irrigation, alarm system, beams, strong borehole, fishpond. Farm is fenced on 3 sides with game fencing and 1 side with barbed-wire fence. Various farming opportunities.