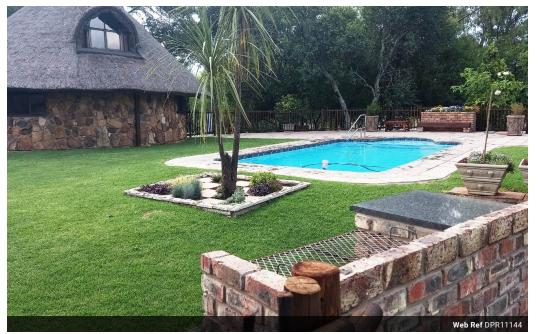

## Ultimate destination for Tranquil Paradise

A stunning Brick- face beauty that offers 2 very spacious bedrooms, 2 full bathrooms and an upstairs loft that can serve as a 3rd bedroom or extra storage space. the buyer must know that the boathouse(garage) belonging to this unit is excluded in the listing price and will cost extra R250 000 (negotiable) and certain furniture and appliance are included in the property, the included furniture and appliance are beds, lounge suite, washing machine, fridge and microwave. This home that is situated in the gorgeous River lodge Estate in the Ultimate getaway home to find peace and tranquility. The estate is the ideal place for summer fun with communal entertainment such as quad bike trails, boat launching, tennis court, children's play area and wildlife watching is also a popular activity. Just imagine how relaxing it would be to...

## Features

| Interior  |    | Exterior |  |
|-----------|----|----------|--|
| Bedrooms  | 2  | Security |  |
| Bathrooms | 2  | Pool     |  |
| Kitchens  | 1  | Views    |  |
| Furnished | No |          |  |