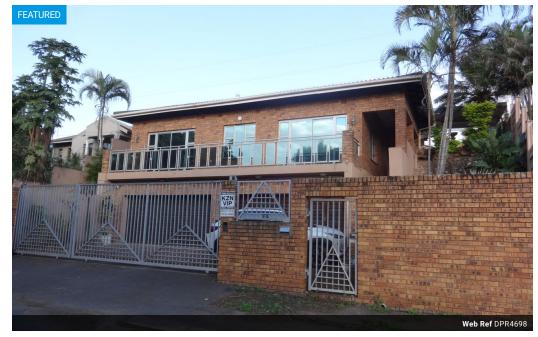

## 5 Bedroom Freestanding For Sale in Centenary Park

R2,600,000

Monthly Bond Repayment R26,836.90 Calculated over 20 years at 11% with no deposit.

Transfer Costs R123,720.00 Bond Costs R38,415.00

These calculations are only a guide. Please ask your conveyancer for exact calculations.

## 5 Bedroom house in Centenary Park

This attractive home is located in a sought-after area, close to schools, hospitals, a clinic and shopping centres. Located approximately six kilometers from Umhlanga ridge. It has 5 bedrooms - all with air-conditioning , 2 bathrooms, lounge, dining, scullery and a fully fitted kitchen. Lovely balcony area. The yard is fully walled with automated gates. The home has good security in place with CCTV, alarm, beams and burglar guards.

The property includes a spacious triple garage with automated doors, providing secure parking for your vehicles. There is also open parking for an additional four vehicles.

This property also includes a granny flat comprising a single bedroom with a separate lounge/dining room. This flatlet has its own entrance, parking and fitted with a prepaid electricity meter - offering the potential...