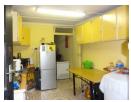

## THREE BEDROOM HOUSE

Ideally located in sought after area. This house has three bedrooms, open plan lounge/dining room, kitchen and bathroom. It has a large outbuilding with an open plan lounge/kitchen and bathroom. Can be used to generate income or use as home office. It is located close to hospitals, a clinic, shopping centres and several schools. It is approx. five kilometres from Gateway Umhlanga.