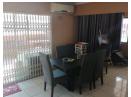

This fully-walled, 344m² property has one bathroom and a bright and airy, open-plan living area. The spacious lounge flows seamlessly into the dining area and a kitchen which has fitted cupboards. There are three generously sized bedrooms, each with fitted cupboards and plenty of natural light.