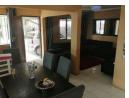

This fully-walled, 344m² property has one bathroom and a bright and airy, open-plan living area. The spacious lounge flows seamlessly into the dining area and a kitchen which has fitted cupboards. There are three generously sized bedrooms, each with fitted cupboards and plenty of natural light.