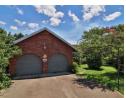

On entering, park in the double garage, which has a workspace and space for washing machine. Walk down the path in the wellkept front garden and enter the house.

The carpeted diningroom has a ceiling fan and the tiled kitchen, which has plenty of built-in cupboards and a double bowl sink, leads off. An arch from the diningroom leads to a spacious, carpeted sunken lounge and the second lounge (family room/TV room) is separated by a study area; an aircon keeps...

## **Features**

| Pets Allowed | Yes |                     |      |           |         |
|--------------|-----|---------------------|------|-----------|---------|
| Interior     |     | Exterior            |      | Sizes     |         |
| Bedrooms     | 3   | Garages             | 2    | Land Size | 1,102m² |
| Bathrooms    | 2   | Carports / Parkings | 2    |           |         |
| Kitchens     | 1   | Security            | No   |           |         |
| Recep. Rooms | 3   | Pool                | Yes  |           |         |
| Studies      | 1   | Views               | True |           |         |
| Furnished    | No  |                     |      |           |         |