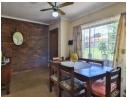

On entering, park in the double garage, which has a workspace and space for washing machine. Walk down the path in the wellkept front garden and enter the house.

The carpeted diningroom has a ceiling fan and the tiled kitchen, which has plenty of built-in cupboards and a double bowl sink, leads off. An arch from the diningroom leads to a spacious, carpeted sunken lounge and the second lounge (family room/TV room) is separated by a study area; an aircon keeps...