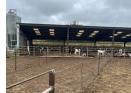

## 430ha Profitable Dairy Farm R40mil LSB

430ha established dairy currently milking 350 cows with a contract. Farm made up of 15ha under pivot, 30ha dragline, 40ha sugar cane, 35ha arable dry land (maize & rye) 160ha kikuyu pasture; 20ha of planted hay lands, 110ha veld. 18 point side by side dairy using ALPRO system. 55 cow beef herd with 2 bulls. 250 dairy followers. Borehole, streams & 8 dams. 100kVA back up generator. Detailed records for over 20 years. Full list of livestock & equipment available (all in excellent condition) Very comfortable main house, 2 cottages, excellent shedding & facilities. Certified financial information available on request PLUS VAT