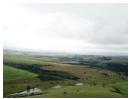

## 430ha Profitable Dairy Farm R40mil LSB

430ha established dairy currently milking 350 cows with a contract. Farm made up of 15ha under pivot, 30ha dragline, 40ha sugar cane, 35ha arable dry land (maize & rye) 160ha kikuyu pasture; 20ha of planted hay lands, 110ha veld. 18 point side by side dairy using ALPRO system. 55 cow beef herd with 2 bulls. 250 dairy followers. Borehole, streams & 8 dams. 100kVA back up generator. Detailed records for over 20 years. Full list of livestock & equipment available (all in excellent condition) Very comfortable main house, 2 cottages, excellent shedding & facilities. Certified financial information available on request PLUS VAT