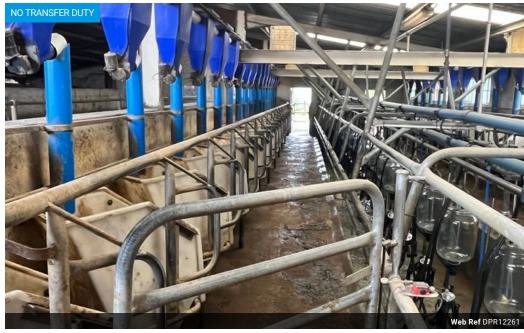

## 430ha Profitable Dairy Farm R40mil LSB

430ha established dairy currently milking 350 cows with a contract. Farm made up of 15ha under pivot, 30ha dragline, 40ha sugar cane, 35ha arable dry land (maize & rye) 160ha kikuyu pasture; 20ha of planted hay lands, 110ha veld. 18 point side by side dairy using ALPRO system. 55 cow beef herd with 2 bulls. 250 dairy followers. Borehole, streams & 8 dams. 100kVA back up generator. Detailed records for over 20 years. Full list of livestock & equipment available (all in excellent condition) Very comfortable main house, 2 cottages, excellent shedding & facilities. Certified financial information available on request PLUS VAT