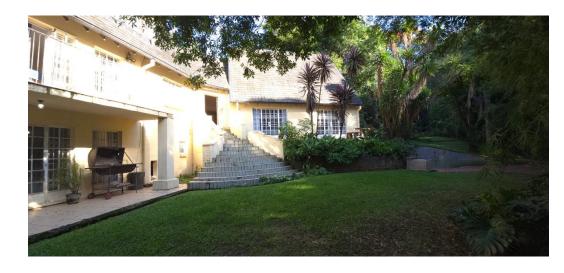

## SPACIOUS FAMILY HOME FOR ENTERTAINING

A family home set on three levels in a lush garden with fruit trees! A little cosmetic work will stamp your personality on this grand home.

Remote gate access to the tandem garage with open parking in front. Enter the house through the garage and into the entertainment room with fitted bar and bathroom with shower and toilet or alternatively enter up the sweeping steps to the entrance hall.

Middle floor has a large lounge with fireplace and dining area, with a study off the lounge. The fitted kitchen is tiled and has built-in cupboards and eye-level oven and hob. Two bedrooms on this level, one with built-in cupboards, the other carpeted, with full en suite and dressing area. Plus second full bathroom.

Top level features two carpeted bedrooms, one of which is extra large, plus bathroom. A family-size pool is at the rear of...