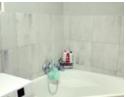

The 2 spacious bedrooms have plenty of built-in cupboards. The lounge/diningroom has space for a large lounge suite and dining

table. Fitted kitchen with lots of built-in cupboards plus built-in oven/hob/hood, double bowl sink and worktops. The recently renovated, attractive bathroom has a corner bath, sink and toilet. Hand-held shower in bath could be affixed to wall if desired. Plumbed for a washing machine.