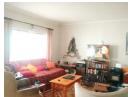

The 2 spacious bedrooms have plenty of built-in cupboards. The lounge/diningroom has space for a large lounge suite and dining

table. Fitted kitchen with lots of built-in cupboards plus built-in oven/hob/hood, double bowl sink and worktops. The recently renovated, attractive bathroom has a corner bath, sink and toilet. Hand-held shower in bath could be affixed to wall if desired. Plumbed for a washing machine.