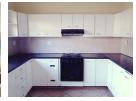

The 2 spacious bedrooms have plenty of built-in cupboards. The lounge/diningroom has space for a large lounge suite and dining

table. Fitted kitchen with lots of built-in cupboards plus built-in oven/hob/hood, double bowl sink and worktops. The recently renovated, attractive bathroom has a corner bath, sink and toilet. Hand-held shower in bath could be affixed to wall if desired. Plumbed for a washing machine.