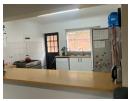

Downstairs has fully tiled floors and features fitted kitchen with plenty of built-in cupboards and a gas/electric hob and oven. A serving counter to open-plan lounge and diningroom which leads to enclosed garden area. Bathroom with toilet and basin. A courtyard leads off the kitchen.