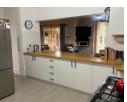

Downstairs has fully tiled floors and features fitted kitchen with plenty of built-in cupboards and a gas/electric hob and oven. A serving counter to open-plan lounge and diningroom which leads to enclosed garden area. Bathroom with toilet and basin. A courtyard leads off the kitchen.