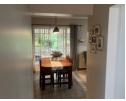

Downstairs has fully tiled floors and features fitted kitchen with plenty of built-in cupboards and a gas/electric hob and oven. A serving counter to open-plan lounge and diningroom which leads to enclosed garden area. Bathroom with toilet and basin. A courtyard leads off the kitchen.