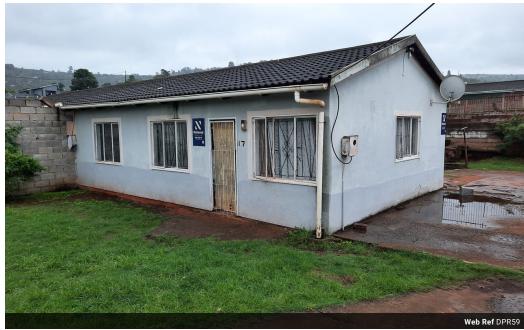

## House for sale in Copesville

Three-bedroom house with separate bathroom and toilet. Open plan lounge and kitchen. For a young couple or first time Buyer this

is an ideal opportunity.

There is ample parking for six vehicles and the property is fully fenced

Adding to the package there are approved plans for a main bedroom with ensuite bathroom, a two bedroomed flatlet, and a single

garage.
The property is close to all amenities.

## **Features**

| Pets Allowed | Yes |          |       |            |       |
|--------------|-----|----------|-------|------------|-------|
| Interior     |     | Exterior |       | Sizes      |       |
| Bedrooms     | 3   | Security | Yes   | Floor Size | 80m²  |
| Bathrooms    | 1   | Pool     | No    | Land Size  | 412m² |
| Kitchens     | 1   | Views    | False |            |       |
| Recep. Rooms | 1   |          |       |            |       |
| Furnished    | No  |          |       |            |       |