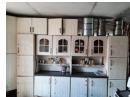

## House for sale in Copesville

Three-bedroom house with separate bathroom and toilet. Open plan lounge and kitchen. For a young couple or first time Buyer this

is an ideal opportunity.

There is ample parking for six vehicles and the property is fully fenced

Adding to the package there are approved plans for a main bedroom with ensuite bathroom, a two bedroomed flatlet, and a single

garage.
The property is close to all amenities.