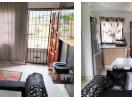

### House for sale in Copesville

Three bedroomed home situated in a quiet area. On entrance of this home is an open plan lounge and kitchen with under counter oven and hob. Two large sized bedrooms with built-in cupboards. The third bedroom is without a built-in cupboard. The bathroom has a bathtub and wash basin and the toilet is separate. The floors are tiled throughout. The home is secured with an alarm system, security gates and full window burglar guards, and is under a tiled roof. This home offers plenty of yard space with sufficient room for extension/further development, is fully fenced, with a double carport. With a little attention, love and care, this can be made your perfect home for your family, whether you are a small family or first time