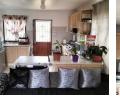

### House for sale in Copesville

Three bedroomed home situated in a quiet area. On entrance of this home is an open plan lounge and kitchen with under counter oven and hob. Two large sized bedrooms with built-in cupboards. The third bedroom is without a built-in cupboard. The bathroom has a bathtub and wash basin and the toilet is separate. The floors are tiled throughout. The home is secured with an alarm system, security gates and full window burglar guards, and is under a tiled roof. This home offers plenty of yard space with sufficient room for extension/further development, is fully fenced, with a double carport. With a little attention, love and care, this can be made your perfect home for your family, whether you are a small family or first time