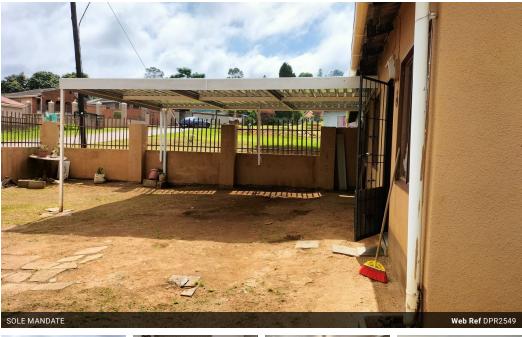

### House for sale in Copesville

Three bedroomed home situated in a quiet area. On entrance of this home is an open plan lounge and kitchen with under counter oven and hob. Two large sized bedrooms with built-in cupboards. The third bedroom is without a built-in cupboard. The bathroom has a bathtub and wash basin and the toilet is separate. The floors are tiled throughout. The home is secured with an alarm system, security gates and full window burglar guards, and is under a tiled roof. This home offers plenty of yard space with sufficient room for extension/further development, is fully fenced, with a double carport. With a little attention, love and care, this can be made your perfect home for your family, whether you are a small family or first time

Buyer.

The home is in close proximity to fuel filling stations, SAPS, shopping centres, hospital/clinic,...