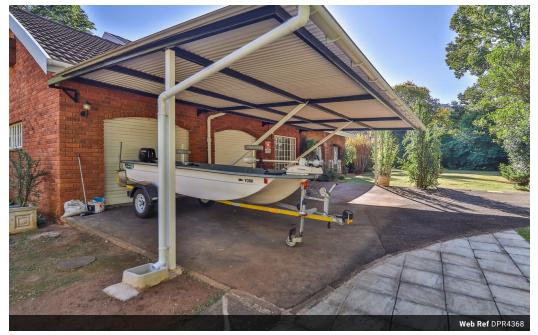

## Prime Location: Exclusive House.Superb Price

Ferncliffe 4 bedroom 2 bathroom Garage with pit for motor mechanics plus a huge carport. Pool 2 flatlets This exclusive home has 4 bedrooms and 2 bathrooms. Attached to the main house is a double and single flatlet.

## Features

| Pets Allowed | Yes |                     |      |
|--------------|-----|---------------------|------|
| Interior     |     | Exterior            |      |
| Bedrooms     | 4   | Garages             | 2    |
| Bathrooms    | 2   | Carports / Parkings | 3    |
| Kitchens     | 1   | Security            | Yes  |
| Recep. Rooms | 2   | Pool                | Yes  |
| Studies      | 1   | Views               | True |
| Furnished    | Yes |                     |      |