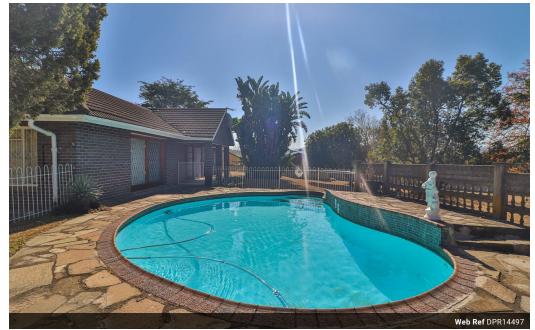

### 5 Bedroom house in Lincoln

**(** 

Yes

Welcome to this expansive 5-bedroom house nestled on a generous 4,272 m<sup>2</sup> plot of land, a rarity in this sought-after neighborhood. Unlike other properties in the area, this home offers unparalleled space and privacy, providing a serene retreat within the heart of the city. Boasting a well-maintained pool, this residence embodies both comfort and leisure, ideal for families and those who love to entertain.

#### Features

Pets Allowed

| Interior     |    | Exterior            |       | Sizes     |
|--------------|----|---------------------|-------|-----------|
| Bedrooms     | 5  | Garages             | 1     | Land Size |
| Bathrooms    | 3  | Carports / Parkings | 2     |           |
| Kitchens     | 1  | Security            | Yes   |           |
| Recep. Rooms | 3  | Pool                | Yes   |           |
| Furnished    | No | Views               | False |           |