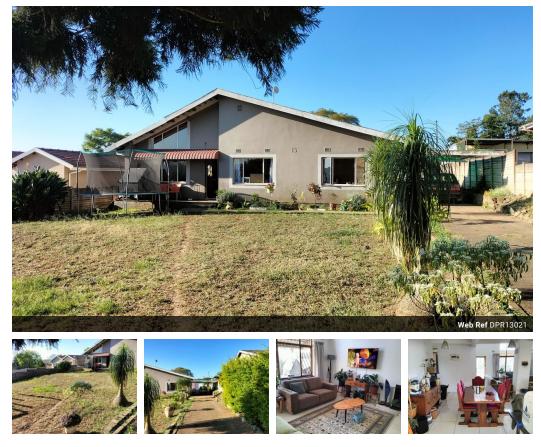

## House for sale in Lynnfield park

**a** 2

Do you prefer country living but still within close proximity to Pietermaritzburg and all amenities, then look no further. This home consists of three bedrooms, a large open plan lounge/dining room/kitchen, one bathroom with bathtub, shower and basin, a separate toilet. From the kitchen, it leads you into a scullery/laundry. The kitchen is fully fitted and modern and comes with melamine cupboard tops, a gas stove and an electric eye level oven. The floors are tiled. Going on to the bedrooms, they have built-in cupboards, parquet flooring, one bedroom has a ceiling fan installed and the main bedroom is fitted with an air conditioner. An added advantage to the home is a one bedroom flatlet with shower, basin and toilet and a kitchen/lounge. The house is under a tiled roof.

On the outside, there is a double garage and a large...