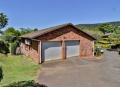

The open-plan living area is perfect for relaxing and entertaining, with a comfortable lounge and dining area that flow seamlessly into a fitted kitchen. The kitchen has plenty of storage space.

The floors in the living area are laminated, giving the home a sleek and modern look, while the bedrooms are fitted with cozy carpets for added comfort. Three aircon units will help you stay cool during the hot summer months, while a double lock-up...

## Features

| Interior     |    |
|--------------|----|
| Bedrooms     | 3  |
| Bathrooms    | 2  |
| Kitchens     | 1  |
| Recep. Rooms | 2  |
| Furnished    | No |
|              |    |

**Exterior** Garages Security Pool Views 2 No No False **Sizes** Floor Size