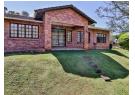

The open-plan living area is perfect for relaxing and entertaining, with a comfortable lounge and dining area that flow seamlessly into a fitted kitchen. The kitchen has plenty of storage space.

The floors in the living area are laminated, giving the home a sleek and modern look, while the bedrooms are fitted with cozy carpets for added comfort. Three aircon units will help you stay cool during the hot summer months, while a double lock-up...