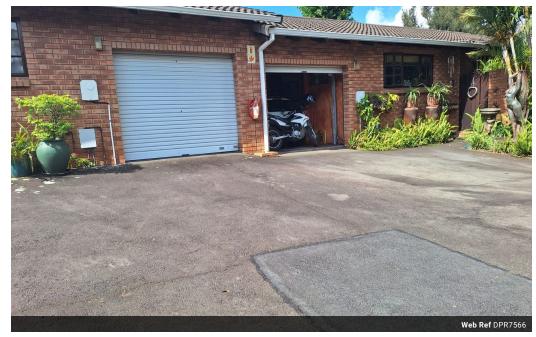

## Artistic Simplex in Sought After Complex

This 2 bedroom simplex has been artistically decorated and offers open plan kitchen and living area, 2 bathrooms, undercover veranda and a private garden. There is a study off the lounge. You have outside a single lockup garage and a private court yard. This unit is close to the main gate and the communal pool.

## Features

| Interior     |    | Exterior            |       | Sizes      |       |
|--------------|----|---------------------|-------|------------|-------|
| Bedrooms     | 2  | Garages             | 1     | Floor Size | 109m² |
| Bathrooms    | 2  | Carports / Parkings | 1     |            |       |
| Kitchens     | 1  | Security            | Yes   |            |       |
| Recep. Rooms | 2  | Pool                | Yes   |            |       |
| Studies      | 1  | Views               | False |            |       |
| Furnished    | No |                     |       |            |       |