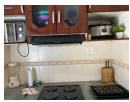

## NEAT NAPIERVILLE NEST WITH FLATLET

Situated in the upper part of this popular suburb is this solid 3-bedroom, 2-bathroom home. Brick under tile and parquet floors throughout main house.

The 3 bedrooms have built-in cupboards, one has a ceiling fan, the main bedroom has a ceiling fan, aircon and attractive en suite bathroom with shower, basin and toilet. A family bathroom has bath with shower, basin and toilet. The kitchen has plenty of built-in cupboards and features a built-in oven, hob and hood.