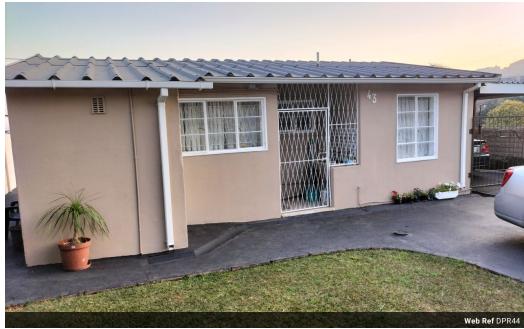

## House for sale in Northdale

House for sale in Northdale. The house consists of two bedrooms, main bedroom with built-in cupboards, a fitted kitchen, lounge with air conditioner, bathroom with shower, basin and toilet. The house is fully tiled.

Outside, there is a double carport, and storeroom, the property has precast walls all around with remote access. The garden is established.

## Features

| Pets Allowed | Yes |                     |       |            |       |
|--------------|-----|---------------------|-------|------------|-------|
| Interior     |     | Exterior            |       | Sizes      |       |
| Bedrooms     | 2   | Carports / Parkings | 2     | Floor Size | 100m² |
| Bathrooms    | 1   | Security            | No    | Land Size  | 350m² |
| Kitchens     | 1   | Pool                | No    |            |       |
| Recep. Rooms | 1   | Views               | False |            |       |
| Furnished    | No  |                     |       |            |       |