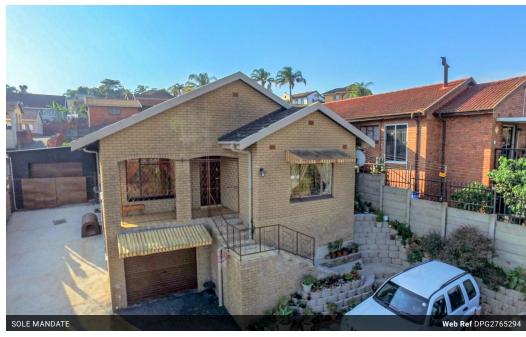

## Tranquil family home with breathtaking city views

Elevated spacious well loved home situated in the popular suburb of Orient Heights, overlooking the City of Pietermaritzburg.

Ideal home for the young family with school-going kids and pet lovers. Close to good primary and secondary schools.

This well-maintained home features, 3 bedrooms with built-in cupboards. 2 bathrooms, main on-suite, general bathroom has a jacuzzi. Fitted kitchen with ample built-in cupboards.

Separate lounge and dining room.

Single lock-up garage and a balcony.

The property is fully enclosed with an automated driveway gate. Tarred driveway boarded by a lovely garden.
Set in a great neighborhood with neat and beautiful street appeal.